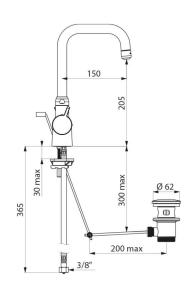

## **DESCRIPTION**

SECURITHERM thermostatic basin mixer - Ref. H9726

SECURITHERM thermostatic dual control basin mixer.

Tall, single hole mixer with swivelling spout H. 205mm L. 150mm with smooth

Spout with BIOSAFE hygienic outlet, suitable for fitting a BIOFIL filter.

## TECHNICAL CHARACTERISTICS

SECURITHERM thermostatic basin mixer - Ref. H9726

| Connector           | F3/8"                          |
|---------------------|--------------------------------|
| Technology          | SECURITHERM thermostatic mixer |
| Height              | 307mm                          |
| Drop height         | 205mm                          |
| Spout length        | 150mm                          |
| Flow rate           | 5 lpm                          |
| Temperature limiter | Yes                            |
| Finish              | Chrome-plated brass            |
| Norms               | ACS 🧎 🙆 🖫                      |
| Warranty            | [[0                            |
|                     |                                |