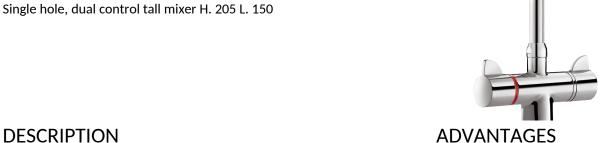

## **DESCRIPTION**

SECURITHERM thermostatic basin mixer - Ref. H9726

SECURITHERM thermostatic dual control basin mixer.

Tall, single hole mixer with swivelling spout H. 205mm L. 150mm with smooth

Spout with BIOSAFE hygienic outlet, suitable for fitting a BIOFIL filter.

SECURITHERM: Optimum antiscalding safety

Hygiene: smooth interior reduces bacteria

Thermostatic: total temperature stability

Thermal shock possible without removing the lever